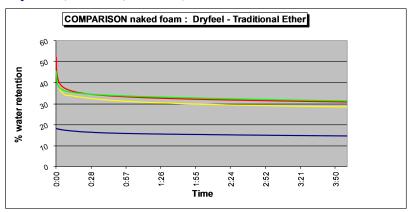

### DESCRIPTION

- **Dryfeel** <sup>®</sup> **S** is an open cell reticulated polyether material which facilitates the evacuation of moisture and humidity. **Dryfeel** <sup>®</sup> **S** benefits from a better airflow and ensures good breathing capacity.
- **Dryfeel** <sup>®</sup> **S** is designed for outdoor cushioning applications (boating cushions, garden furniture,...). In mattresses it can be used as ventilation layer and as quilting material.
- **Dryfeel** <sup>®</sup> **S** is threated against bacteria and fungi and shows no degradation after immersion into pool water or seawater. The name of the active component is Dimethyloctadecyl [3-(trimethoxysilyl)propyl] ammonium chloride. The antimicrobial treatment is not flammable nontoxic and does not contain any heavy metals. It's safe for human, animals, plants and the environment